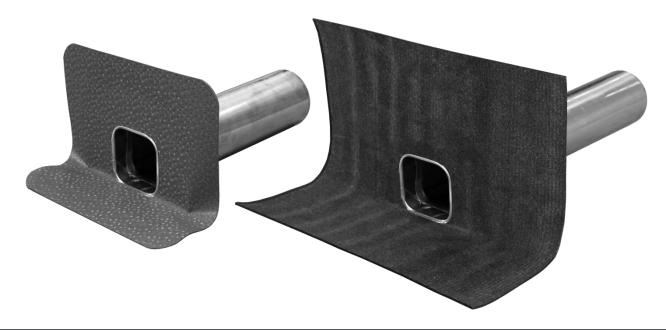

### JUAL Horizontal Roof Outlet

### MATERIALS:

Fully welded pipe and assembly ring in acid proof stainless steel AISI 316/EN 1.4401. Flange in stainless steel AISI 304/EN 1.4301 for bitumen membrane or foil coated steel flange for foil membrane.

Membranes in SBS or APP bitumen as well as various foil types are integrated from the factory.

Installation and application must be conducted in accordance with the current industry standards and compatibility with the roof's membrane must be secured.