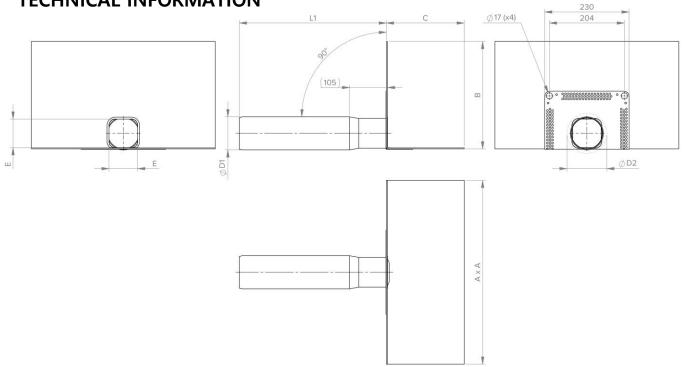

## **TECHNICAL INFORMATION**

| TYPE                          |     | HORIZONTAL RO  | MEMBRANE DIM. (mm) |     |     |           |        |        |           |        |        |  |
|-------------------------------|-----|----------------|--------------------|-----|-----|-----------|--------|--------|-----------|--------|--------|--|
|                               | D1  | D2 (Hole in    | INLET              | L1  |     | BITUMEN   |        |        | FOIL      |        |        |  |
|                               |     | wall for pipe) | ExE                |     |     | A x A     | В      | С      | A x A     | В      | С      |  |
| Ø50                           | 50  | 60             | 40 x 40            | 400 | 600 | 500 x 500 | *(300) | *(200) | 330 x 330 | *(215) | *(115) |  |
| Ø75                           | 75  | 90             | 63 x 63            |     |     |           |        |        |           |        |        |  |
| Ø90                           | 90  | 110            | 78 x 78            |     |     |           |        |        |           |        |        |  |
| Ø110                          | 110 | 125            | 95 x 95            |     |     |           |        |        |           |        |        |  |
| *Depending on the outlet size |     |                |                    |     |     |           |        |        |           |        |        |  |